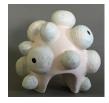

### Sara Fine Wilson

Elongated Bubble House original clay 10 x 4 x 4 inches

\$120

Marshmallow House original clay  $8 \times 6 \times 6$  inches

\$120

In and Out Vase original clay 10 x 4 x 4 inches

\$60

Flora
original
clay
12 x 12 x 6 inches

\$300

Askew original clay 14 x 6 x 4 inches

Core Members Small Works May 30 - July 29, 2018