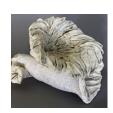

\$450

Winter Scene original pastel/paper 19 x 25 inches

Dome: Study for Dwelling Series original mixed on paper. mounted on panel  $8 \times 8$  inches

\$195

Lupe: Study for Dwelling Series original mixed on paper. mounted on panel  $8 \times 8$  inches

\$195

Core Members Small Works May 30 - July 29, 2018

Stacked: Study for Dwelling Series original pine  $7 \times 7 \times 5$  inches