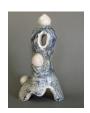

### Sara Fine Wilson

Elongated Bubble House original clay 10 x 4 x 4 inches

\$120

Marshmallow House original clay  $8 \times 6 \times 6$  inches

\$120

In and Out Vase original clay 10 x 4 x 4 inches

\$60

Flora
original
clay
12 x 12 x 6 inches