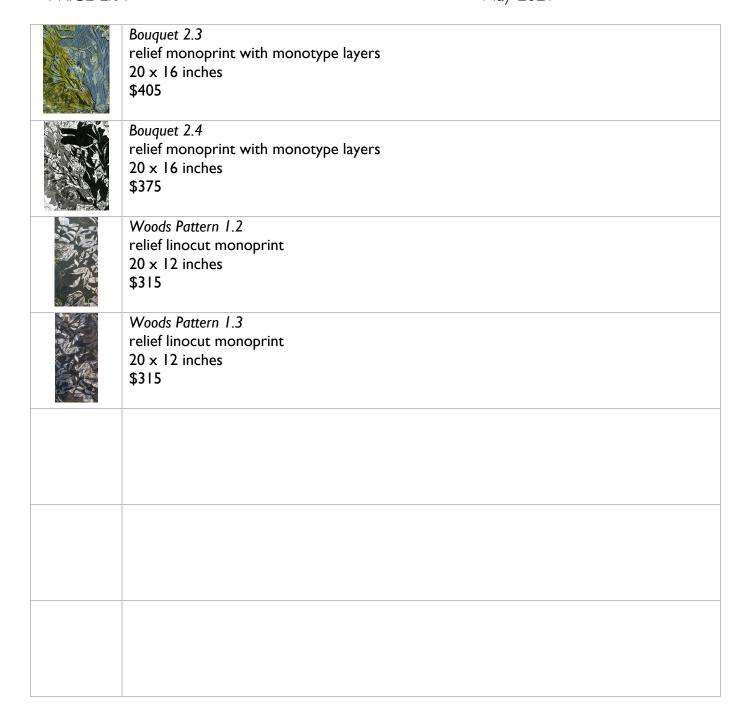

Bouquet 1.0 1/8 var. ed reduction-cut relief monoprint  $20 \times 16$  inches \$405

Bouquet 1.0 3/8 var. ed reduction-cut relief monoprint  $20 \times 16$  inches \$405

Bouquet 2.1 relief monoprint with monotype layers 20 x 16 inches \$375

Bouquet 2.2 relief monoprint with monotype layers 20 x 16 inches \$405

PRICE LIST

Rahim Gray Joanne Holtje Susan Plant May 2021