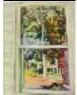

## **Susan Emmerson**

Subsidence, Ink and gouache on paper, 40"x32" \$2,400 (framed)

## Susan Emmerson

Lost, Ink and gouache on paper, 12"x18" \$1,400