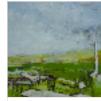

# Anne Sargent Walker, Blue Forest

Oil, acrylic, collage, 40"x30" \$3,000

# Anne Sargent Walker, Red Forest

Oil, acrylic, collage, 40"x30"

\$3,000