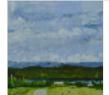

# Nan Hass Feldman

A Bridge to the Sky, Oil on canvas 24"x20" \$2,600

Nan Hass Feldman, Oliver Sings to the Trees, Oil on canvas, 20"x24"

\$2,600