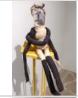

### Kate Wildman

Spirit of Spectral Self linen, fibers, hair, polyester, ink  $20 \times 33 \times 1.5$  inches (figure),  $40.625 \times 6.375$  inches (stand) \$1250.

Selenic Spirit of Sleepspace polyester, lentils, mugwort from Mom's garden  $19.5 \times 19 \times 1$  inches (figure),  $43.75 \times 5$  inches (stand) \$1250.

Spirit of Consecrated Chaos wood, found jewelry  $14.5 \times 17 \times 2$  inches (figure);  $45.5 \times 7.5$  inches (stand) \$1250.