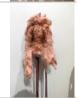

Serpentine Spirit (the ever-shedding self) with stand Fibers, sequins, found dollar bin jewelry, beads, wood  $67 \times 5 \times 1$  inches (figure); 36.75 inches high (stand) \$2500.

Cosmic Growth oil on linen 8 x 10 inches \$1100.