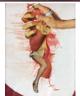

## Siena Hancock Catherine Siller Kate Wildman November/December 2021

| C:    | Hancocl | Ĺ |
|-------|---------|---|
| Siena | mancoci | ĸ |

Mirror Mask paper pulp, mirror, paint 13 x 21.5 x 14.5 inches NFS Felt

Felt Cute Today, 1/5 inkjet print on glass, 23 x 23 inches \$500.

Mirror Box steel, mirror, magnets 12 x 12 x 12 inches NFS

Mirror drawing - banana colored pencil, ink on paper 5 x 5 inches \$75.

Mirror Mirror mirror, fiberglass, hydrocal, acrylic  $30 \times 52 \times 8$  inches Price on request